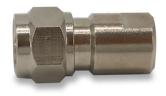

## YDS-FPFM(M) FPFM Male Connector

Front View

**Back View** 

**Specifications** 

| Connector Model No. | YDS-FPFM(M) |
|---------------------|-------------|
| Connector No.1      | FPFM Male   |
| Connector No.2      | /           |