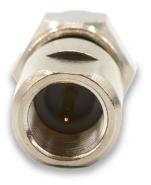

## YDS-FPFM(M) FPFM Male Connector

Front View

**Back View** 

**Specifications** 

| Connector Model No. | YDS-FPFM(M) |
|---------------------|-------------|
| Connector No.1      | FPFM Male   |
| Connector No.2      | /           |