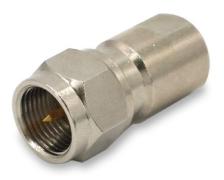

## YDS-FPFM(M) FPFM Male Connector

Front View

**Back View** 

**Specifications** 

| Connector Model No. | YDS-FPFM(M) |
|---------------------|-------------|
| Connector No.1      | FPFM Male   |
| Connector No.2      | /           |