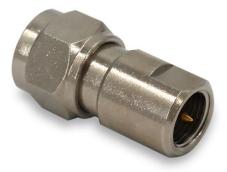

## YDS-FPFM(M) FPFM Male Connector

Front View

**Back View** 

**Specifications** 

| Connector Model No. | YDS-FPFM(M) |
|---------------------|-------------|
| Connector No.1      | FPFM Male   |
| Connector No.2      | /           |