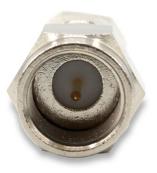

## YDS-FPFM(M) FPFM Male Connector

Front View

**Back View** 

**Specifications** 

| Connector Model No. | YDS-FPFM(M) |
|---------------------|-------------|
| Connector No.1      | FPFM Male   |
| Connector No.2      | /           |