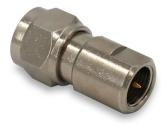

## YDS-FPFM(M) FPFM Male Connector

Front View

**Back View** 

**Specifications** 

| Connector Model No. | YDS-FPFM(M) |
|---------------------|-------------|
| Connector No.1      | FPFM Male   |
| Connector No.2      | /           |